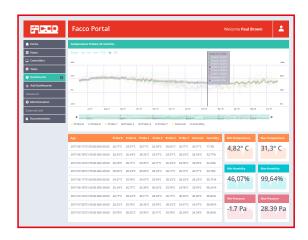

#### **FACCO PORTAL**

The door to the Smart Service

FACCO Portal is a web application that can **Monitor**, **Manage**, **Protect and Analyse** all data and information collected in the Cloud. Everything is stored safely and confidentially, providing an advanced management of the Smart Farm for each and every cycle, system and farm.

The management and continuous improvement of the poultry system performance becomes easier through the data analysis. The portal provides a continuous comparison in relation to the old cycles expected average performance values released by the breeders, anomalies and opportunities of improvement are rapidly intercepted.