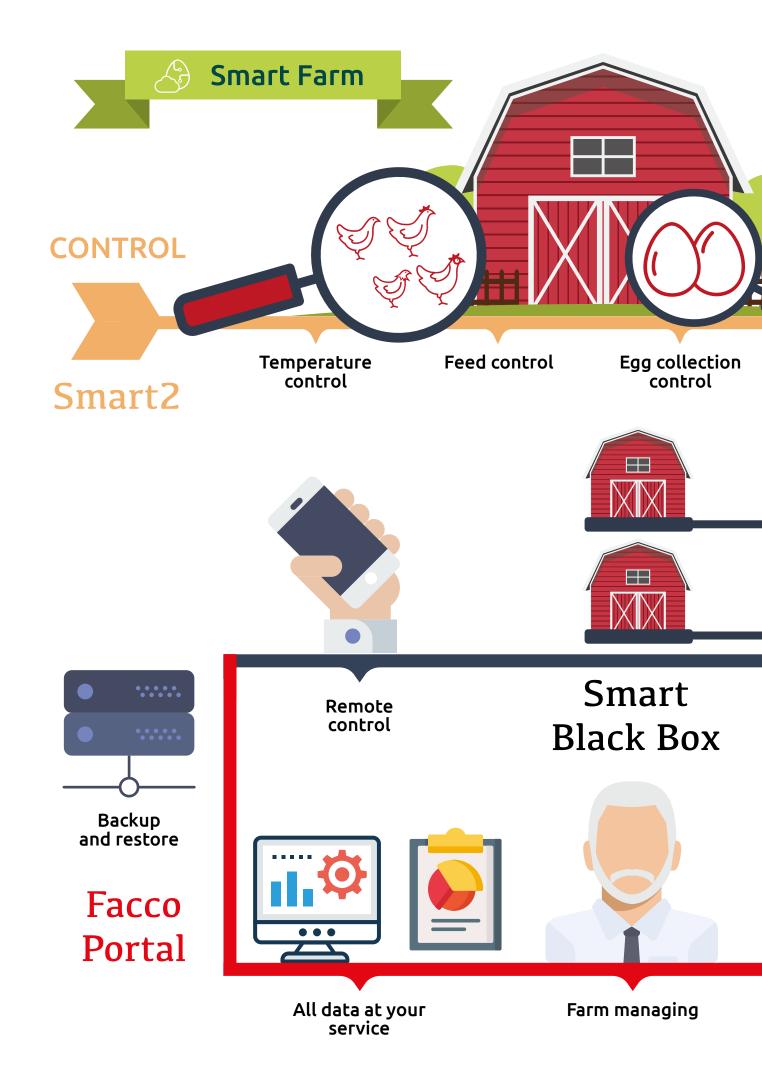

Facco manufacturers the entire system especially for you, from the electrical design, the production of controller units, right up to the final testing and the after-sales management. There are 3 components that can dialogue in the **Smart Farm**: the control units SmartOne and Smart2 for controlling the system, the Smart Black Box connection that provides system monitoring and the Facco Portal that provides storage, analysis and service.

## **SMART2**Advanced control

The Smart Black Box is **the connection point between the system and the world:** connect the control unit to a corporate network or to the internet. By means of a simple, straightforward interface for computers or devices, the user can effectively and safely control the systems.

By tracking the critical changes made to the initial configuration, it is also possible to save and restore all archived parameters, **facilitating the management** of the several flocks, ensuring an easy system restore in case of disaster.

If connected to the internet, Smart2 can automatically connect itself to the Facco Portal through the Smart Black Box and therefore benefit from all the functions and services it provides.

#### **FACCO PORTAL**

The door to the Smart Service

FACCO Portal is a web application that can **Monitor**, **Manage**, **Protect and Analyse** all data and information collected in the Cloud. Everything is stored safely and confidentially, providing an advanced management of the Smart Farm for each and every cycle, system and farm.

The management and continuous improvement of the poultry system performance becomes easier through the data analysis. The portal provides a continuous comparison in relation to the old cycles expected average performance values released by the breeders, anomalies and opportunities of improvement are rapidly intercepted.