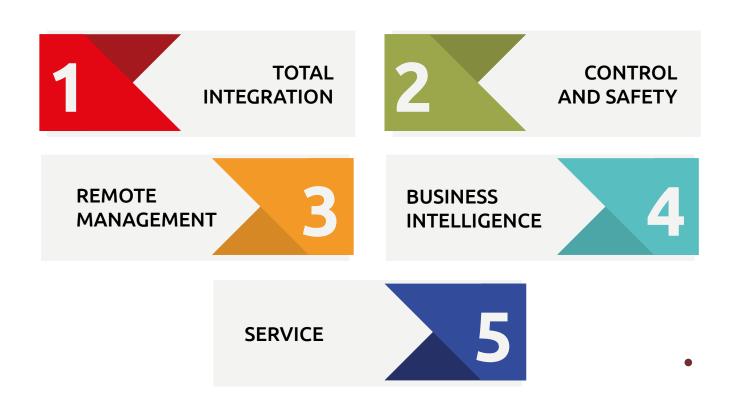

Smart Farm avails of innovative **farm control systems** as well as an assistance service that includes analysis and Business Intelligence activities. In fact, for over a decade, the remote-control feature has represented the driver of innovation and our orientation toward the Industry 4.0.

Facco manufacturers the entire system especially for you, from the electrical design, the production of controller units, right up to the final testing and the after-sales management. There are 3 components that can dialogue in the **Smart Farm**: the control units SmartOne and Smart2 for controlling the system, the Smart Black Box connection that provides system monitoring and the Facco Portal that provides storage, analysis and service.