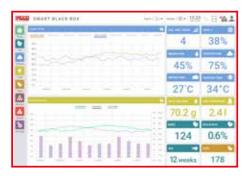

## **SMART2**Advanced control

The Smart Black Box is **the connection point between the system and the world:** connect the control unit to a corporate network or to the internet. By means of a simple, straightforward interface for computers or devices, the user can effectively and safely control the systems.

The detected parameters are **recorded and translated in real time** into graphs and tables, giving an overview of the situation, making possible also to export all the relative historical storage. Immediate alerting through several levels of contact allows the cause of the problem to be identified right away.