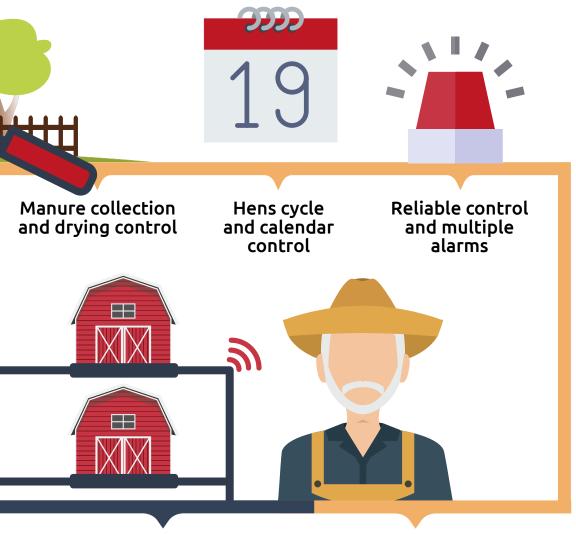

The detected parameters are **recorded and translated in real time** into graphs and tables, giving an overview of the situation, making possible also to export all the relative historical storage. Immediate alerting through several levels of contact allows the cause of the problem to be identified right away.

Smart2 is the **latest generation** control unit that integrates all functionalities for the automatic management of poultry system. The highest reliability and portability complement each other with a multi-level system of redundant and prompt alarms to identify and transmit any problems that may arise.