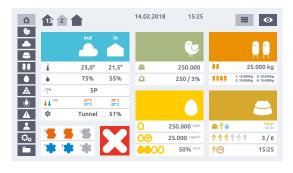

The detected parameters are **recorded and translated in real time** into graphs and tables, giving an overview of the situation, making possible also to export all the relative historical storage. Immediate alerting through several levels of contact allows the cause of the problem to be identified right away.

Smart2 software is made in Facco and is **designed to** achieve the maximum integration with existing systems and evolutions, thanks to constant implementation and upgrades.

The interface enables the management of a simple, straightforward system right after the installation. The management details of the various controlled systems are only accessible by authorised personnel.