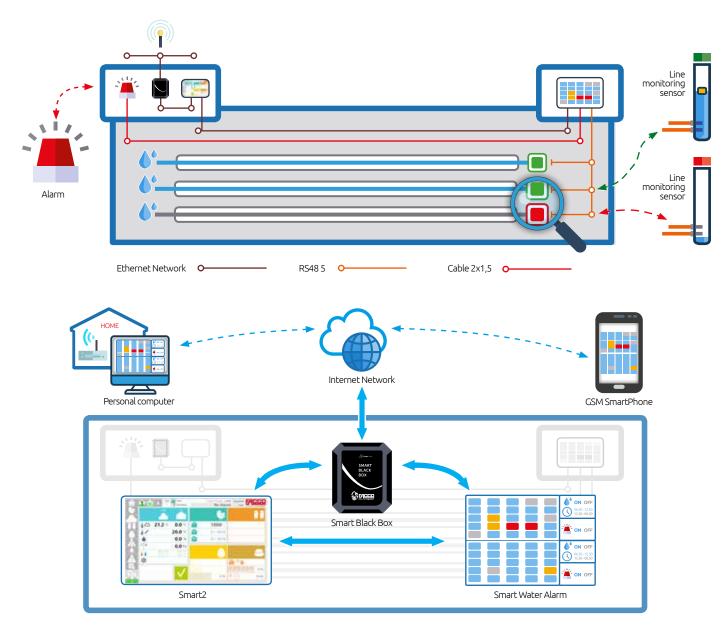

## SMART WATER ALARM

Customizable control

The Smart Water system monitors the presence of water in each watering line and activates an alarm alert in the absence of water in a line.

Smart Water also stores all the alarms and momentary interruptions that may occur during the day in each line, thereby enabling the quality of the watering system to be analyzed in general terms and in each line.

Smart Water can monitor three "Sectors" or "Levels" independently. The following functions can be performed for each Sector:

- Enabling or Disabling the monitoring function of all the lines in a sector.
- Setting monitoring time slots outside which the alarm system is disabled.

Smart Water Alarm handles each monitored **Watering Line** independently. The system functions by means of a sensor installed at the end of each monitored line and connected to a control module. There are **no limits to the number of lines that can be monitored**.

- -As well as all the SBB functions, Smart Water Alarm can also control Smart2 Std remotely if connected to a Smart Black Box.
- When connected to the Internet, it can transmit the alarm and report via email and access the control module directly from devices or remote PCs.