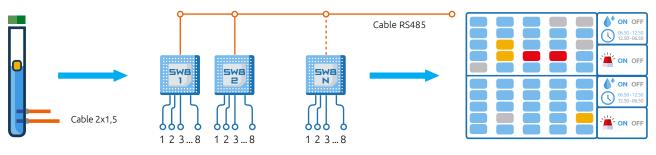

Smart Water Alarm handles each monitored **Watering Line** independently. The system functions by means of a sensor installed at the end of each monitored line and connected to a control module. There are **no limits to the number of lines that can be monitored**.

- Signal and transmit the "no water" alarm for each water line monitored.
- Automatically enable and disable the alarm signal during certain time slots or if one of the lines is out of order.
- Provide a log file of the last week of alarms.