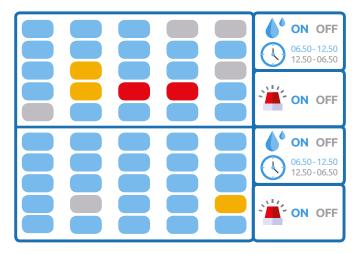

## Smart Water Alarm can:

- Display the state of the line in real time:

| H <sub>2</sub> O | Water present                             |
|------------------|-------------------------------------------|
| Disabled         | Alarm Disabled                            |
| Silent mode      | Line without water<br>with Alarm Disabled |
| Alarm            | "No water" Alarm                          |

- Signal and transmit the "no water" alarm for each water line monitored.
- Automatically enable and disable the alarm signal during certain time slots or if one of the lines is out of order.
- Provide a log file of the last week of alarms.